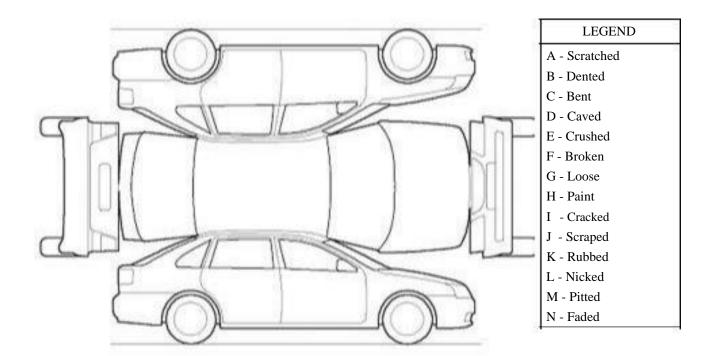

# **VEHICLE CONDITION REPORT**

| Vehicle model | Registration number | Date |
|---------------|---------------------|------|
|               |                     |      |

|   |                 | GAS |                 |                        |
|---|-----------------|-----|-----------------|------------------------|
| E | 1/ <sub>4</sub> | 1/2 | 3/ <sub>4</sub> | $\overset{F}{\square}$ |

| NOTES |  |  |  |
|-------|--|--|--|
|       |  |  |  |
|       |  |  |  |
|       |  |  |  |
|       |  |  |  |
|       |  |  |  |
|       |  |  |  |

| (  | CHECK BOX )     |
|----|-----------------|
|    | Spare Tire      |
|    | Jack            |
|    | Tools           |
|    | Roof Rack       |
|    | Child Seat ()   |
|    | Phone Charger   |
|    | Internet Router |
|    | Air Compressor  |
|    | Ropes           |
|    | Snow Chains     |
|    | Other           |
|    |                 |
| Νι | ımber of        |